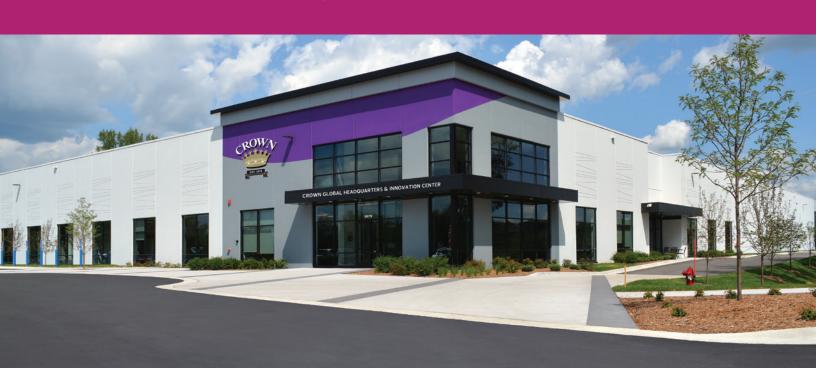

CROWN GLOBAL HEADQUARTERS AND INNOVATION CENTER



# Fast forward to the future

Accelerate your competitive advantage with Crown's Innovation Center.

Meet your goals for product development, process improvements, speed to market, employee performance, and more with Crown's Innovation Center—unrivaled in delivering a full range of state-of-the-art pilot and training facilities.

Our 15,000 square foot, fully functional plant sets the standard for new innovations and safety, giving you access to real-world capabilities within a controlled, confidential environment. Our classroom and hands-on training empower your workforce to operate and maintain equipment skillfully and safely. And, at every step, you benefit from the process engineering ingenuity and equipment know-how of Crown's engineers and Piloting and R&D teams.

The only facility